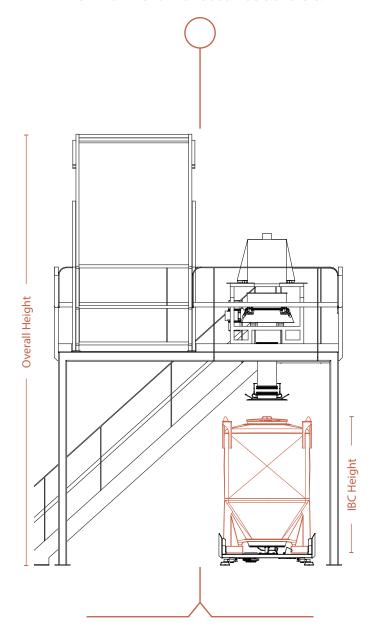

| IBC Size | IBC Height | Overall Height* |
|----------|------------|-----------------|
| 1000     | 1400 mm    | 5419 mm         |
| 1500     | 1791 mm    | 5810 mm         |
| 2000     | 2227 mm    | 6246 mm         |
| 2500     | 2666 mm    | 6685 mm         |

\*Approximate measurements based on S11 IBC range.

We specialise in providing complete materials handling solutions in the Food, Nutrition, Pharmaceutical and Chemical sectors.

We're not just an IBC provider, but a true partner helping you accomplish the right system for your needs.