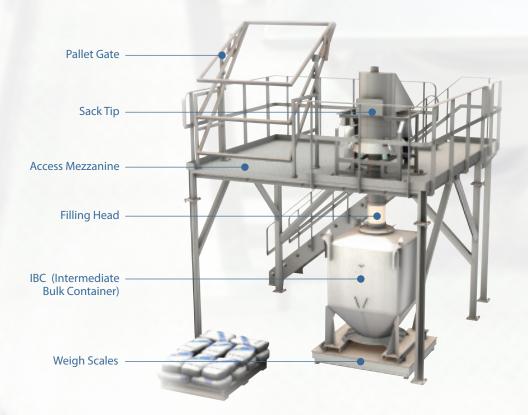

## THE MATCON IBC FILLING MODULE

Fully contained transfer of materials for dust-free filling of IBCs off-line

Easy disassembly for rapid cleaning & maintenance

Quality Assurance from flatbed vibratory sieve and optional magnetic metal removal

## Dust-tight formulation of recipe batches without risk of contamination

**Fully contained transfer of materials** means that no product is spilt or leaked, thereby removing the risk of cross-contamination.

**Hygienic**, easy to clean design giving fast, efficient recipe preparation.

**High manufacturing efficiency rates** as IBCs are formulated off-line and rapidly brought into blending without causing mixer down-time.

**Traceability** is achievable with check weighing and material tracking.

**Full recipe formulation** is possible including minor and micro ingredient additions.

The IBC Filling module creates a clean environment with dust-free transfers.